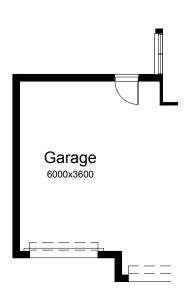

### **OPTION G3**

Provide triple car Garage including additional roller door to front. Increases area by 24.50m². Increases width by 3600mm.

Call 13 BURBANK Visit burbank.com.au