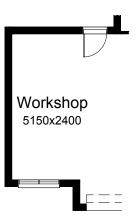

# **OPTION G2**

Provide extension to Garage to create Workshop area including additional window to suit.
Increases length by 2400mm.
Increases area by 13.51m<sup>2</sup>.