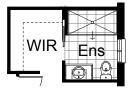

### **OPTION IP1**

Provide Sitting area and relocate Bedroom 1, WIR and Ensuite in lieu of Living and delete 1no. 1800mm x 850mm sliding window to Ensuite and provide 1no. 1027mm x 610mm sliding window to suit.