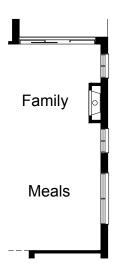

#### **OPTION IP2**

Provide Jetmaster SL-350 gas fireplace, 400mm off floor level in a 1400mm x 420mm boxed out plaster wall with a 4 sided black fascia to Family room side wall including additional 2no. 1800mm x 850mm aluminium sliding windows in lieu of standard 1no. 510mm x 1810mm window.