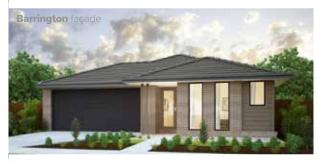

#### **OPTION EP1**

Provide Modified Porch to Barrington Facade by increasing Porch depth by 600mm and providing additional 2no. painted timber posts to suit. Note: Increases Porch area to 4.61m<sup>2</sup> in lieu of standard 3.25m<sup>2</sup>.

Packed-out & painted

'Scyon Linea' cladding with painted 'Scyon Axent' 89x38 trim

Aluminium

feature

awning windows

painted

timber

Aluminium door frame panel as per colour selection

Barrington

2100(h)x4800(w) garage door as per colour selection

Face

brickwork