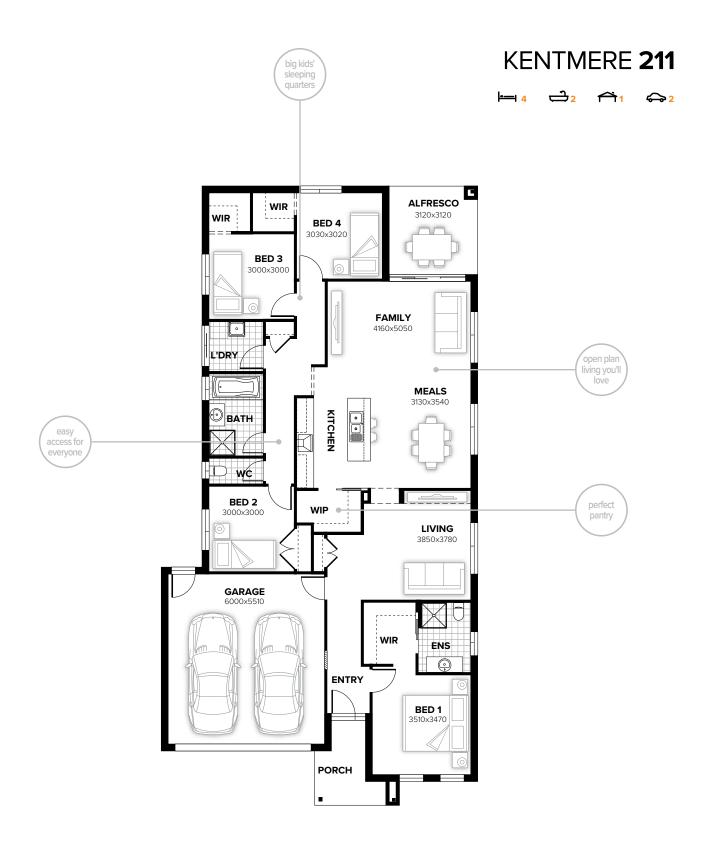

# **KENTMERE**

# **KENTMERE 211**

| home width  | 11.15m |
|-------------|--------|
| home length | 21.83m |

| residence | 159.44sqm | 17.16sq         |
|-----------|-----------|-----------------|
| alfresco  | 9.73sqm   | 1.05sq          |
| porch     | 5.76sqm   | 0.62sq          |
| garage    | 36.42sqm  | 3.92sq          |
| total     | 211.35sqm | <b>22.75</b> sq |