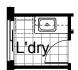

### **OPTION LD1**

Provide Laundry upgrade with laminated insert trough, 1no. 800mm base cupboard, 1no. 300mm base cupboard, 1no. 800mm overhead cupboard, 1no. 400mm overhead cupboard and additional tiled splash back and bench top to suit.