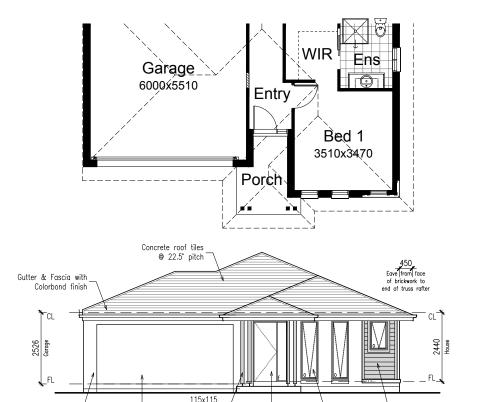

#### **OPTION EP1**

Provide Modified Porch to Barrington Facade by increasing Porch depth by 600mm and providing additional 2no. painted timber posts to suit. Note: Increases Porch area to 4.61m<sup>2</sup> in lieu of standard 3.25m<sup>2</sup>.

Packed-out & painted

'Scyon Linea' cladding with painted 'Scyon Axent' 89x38 trim

Aluminium

feature

awning windows

painted

timber

Aluminium door frame panel as per colour selection

Barrington

2100(h)x4800(w) garage door as per colour selection

Face

brickwork