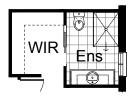

### **OPTION ENS2**

Provide Ensuite Option with 1no. 1200mm x 900mm tiled shower base in lieu of standard 1no. 900mm x 900mm tiled shower base and 1no. 1582mm wide vanity unit in lieu of standard 1no. 1282mm width unit and decrease Bed 1 length by 70mm and Living length by 30mm to suit.