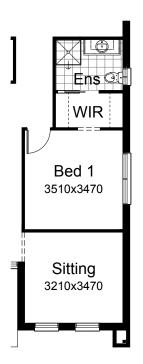

### **OPTION IP1**

Provide Sitting area and relocate Bedroom 1, WIR and Ensuite in lieu of Living and delete 1no. 1800mm x 850mm sliding window to Ensuite and provide 1no. 1027mm x 610mm sliding window to suit.