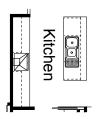

#### **OPTION K1**

Provide Kitchen upgrade with 1no. laminated MW provision and 1no. 900mm base cupboard in lieu of standard 2no. 350mmmm base cupboards and 1no. 800mm base cupboard.

### **OPTION K3**

Provide Kitchen upgrade with laminated open shelf to above refrigerator space.