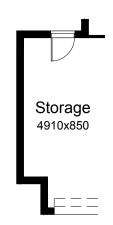

#### **OPTION G1**

Provide extension to Garage to create additional Storage area. Increases area by 4.58m². Increases width by 850mm.

# **OPTION G2**

Provide extension to Garage to create Workshop area including additional window to suit.
Increases length by 2400mm.
Increases area by 13.51m<sup>2</sup>.