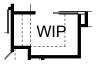

### **OPTION IP1**

Provide Sitting area and relocate Bedroom 1, WIR and Ensuite in lieu of Living and delete 1no. 1800mm x 850mm sliding window to Ensuite and provide 1no. 1027mm x 610mm sliding window to suit.